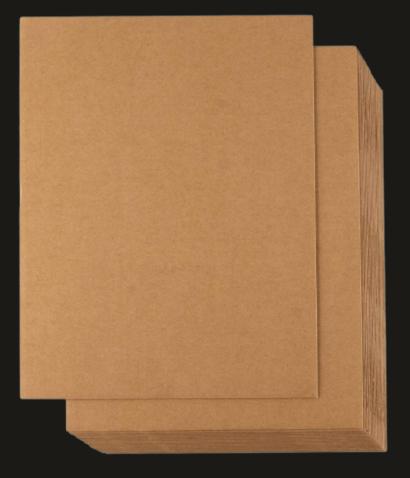

## **CORRUGATED ROLLS AND SHEETS**

For clients that require just the conversion of kraft into 2 ply, and also for clients that require 2 ply corrugated sheets of specific sizes.

## **CORRUGATED BOXES**

We offer both C and E flutes. Master cartons and other cartons that come on the exterior comes with C flute. Inner cartons and other cartons that holds the product directly comes with E flute. Sizes of the boxes can be customized according to requirements and the specification of the sheets also can be customized such as GSM, BF of the kraft as well as duplex boards to suit the clients need accordingly. Further 4 color or 6 color printing can be done on the duplex boards and made into customized boxes with lamination or other types of coatings as well. For clients requiring printing of single color on kraft (Brown) boxes we do offer flexo printing.