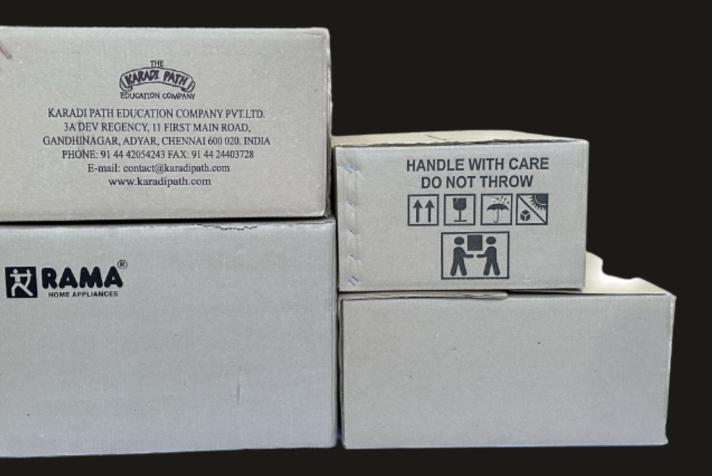

## **CORRUGATED BOXES**

We offer both C and E flutes. Master cartons and other cartons that come on the exterior comes with C flute. Inner cartons and other cartons that holds the product directly comes with E flute. Sizes of the boxes can be customized according to requirements and the specification of the sheets also can be customized such as GSM, BF of the kraft as well as duplex boards to suit the clients need accordingly. Further 4 color or 6 color printing can be done on the duplex boards and made into customized boxes with lamination or other types of coatings as well. For clients requiring printing of single color on kraft (Brown) boxes we do offer flexo printing.

## **DIE CUT BOXES**

Clients that require a specific style of box, with different openings or designs can be customized via die. These are made exclusively for the clients to accommodate their needs. All above mentioned printing, lamination or coating can be accommodated on these boxes as well.