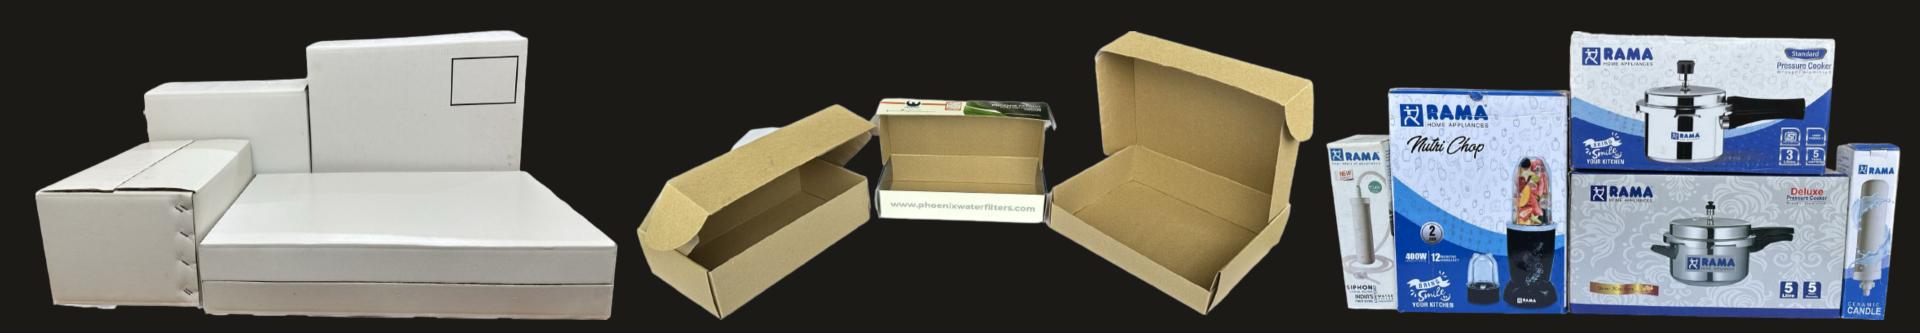

## **CORRUGATED BOXES**

We offer both C and E flutes. Master cartons and other cartons that come on the exterior comes with C flute. Inner cartons and other cartons that holds the product directly comes with E flute. Sizes of the boxes can be customized according to requirements and the specification of the sheets also can be customized such as GSM, BF of the kraft as well as duplex boards to suit the clients need accordingly. Further 4 color or 6 color printing can be done on the duplex boards and made into customized boxes with lamination or other types of coatings as well. For clients requiring printing of single color on kraft (Brown) boxes we do offer flexo printing.

## **DIE CUT BOXES**

Clients that require a specific style of box, with different openings or designs can be customized via die. These are made exclusively for the clients to accommodate their needs. All above mentioned printing, lamination or coating can be accommodated on these boxes as well.

## PRINTED BOXES