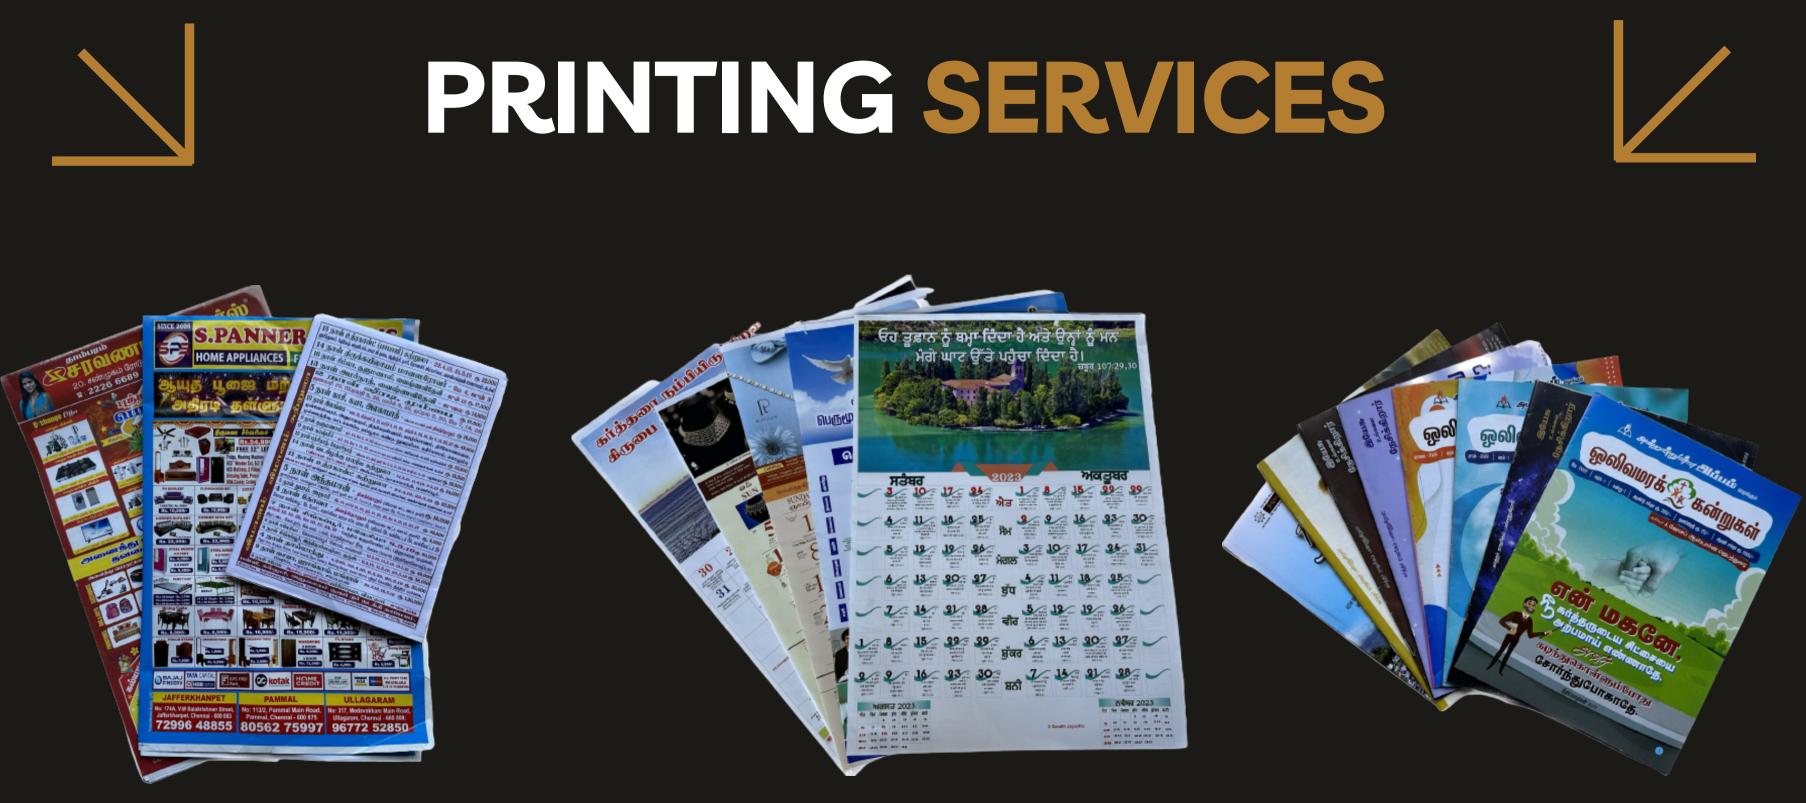

# **PRINTING SERVICES**

## **WEB-OFFSET PRINTING**

8 (4+4) Color printing can be done back-to-back (Front and back) on a paper that is fed via reel or web format; the printed sheet will get cut into a 16 pages booklet which can then be composed to form a book. Applicable for books and magazines.

## SHEETFED-OFFSET PRINTING

4 colors or 6 colors printing can be done on paper or duplex boards, the paper is then folded using our folding machines to form a booklet which is then composed to form a book in the binding section. Applicable for books, magazines, calendars, leaflets, book wrappers, and packaging mono-cartons.

## BINDING

The books being printed via Web Offset and Sheetfed are then taken for composing to form a book. The booklets that are printed along with the wrappers of magazines or books are then glued or stitched and then trimmed to form a complete book.

## BROCHURES

## CALENDARS

## MAGAZINES