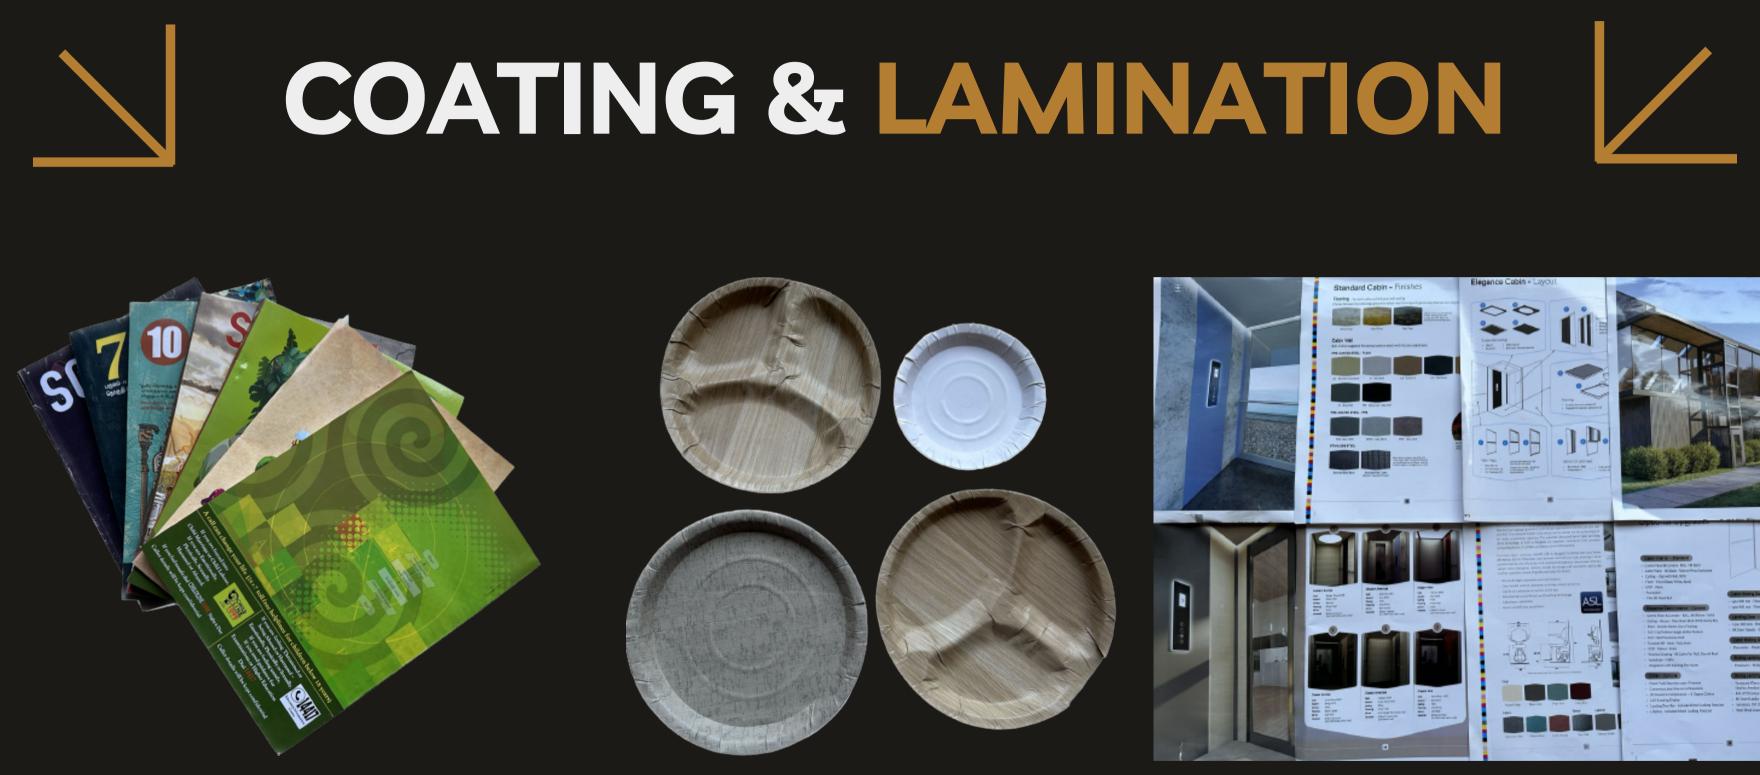

## **COATING & LAMINATION** WATER AND CHEMICAL BASED COATING

Pharmaceutical boxes, food boxes, cosmetic boxes, etc all require some kind of coating on it to resist fingerprints and other impurities, these coatings are classified into 4 categorizes – Aqua Water based (Gloss mild) for products requiring high shine, Aqua – Water based (Matte) for products that require minimum shine but maintains a high degree of color intensity, UV – Chemical based (High gloss) for products that require high shine, Food grade coating for products that is used to preserve food items.

For products that require maximum level of gloss or matte finish at the same time requiring resistance against water (to a considerable level) lamination is done. Lamination is basically a thin sheet of transparent film that comes in a choice of finish namely Glossy and Matte, these are adhered to the printed duplex sheets.

MET PET lamination can also be done on duplex sheets which can later be used for UV printing.

MET PET stands for Metalized Polyethylene Terephthalate film, these are metalized sheets that can be adhered to duplex sheets.